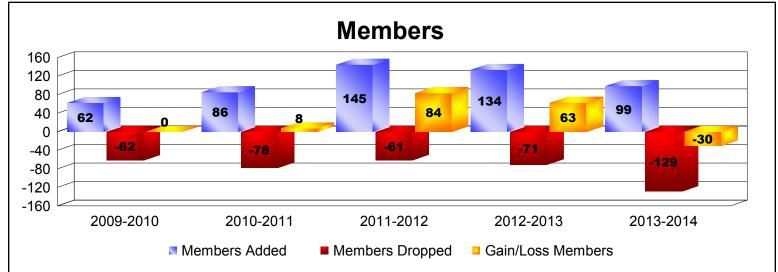

District J 1

As of June 2014 Cumulative

| Year      | New<br>Clubs | Dropped<br>Clubs | Gain/<br>Loss<br>Clubs | New<br>Members | Charter<br>Members | Reinstate<br>Members | Transfer<br>Members | Total<br>Member<br>Added | Total<br>Members<br>Dropped | Gain/<br>Loss<br>Members |
|-----------|--------------|------------------|------------------------|----------------|--------------------|----------------------|---------------------|--------------------------|-----------------------------|--------------------------|
| 2009-2010 | 0            | 0                | 0                      | 48             | 0                  | 5                    | 9                   | 62                       | -62                         | 0                        |
| 2010-2011 | 0            | -4               | -4                     | 81             | 0                  | 1                    | 4                   | 86                       | -78                         | 8                        |
| 2011-2012 | 0            | 0                | 0                      | 141            | 0                  | 1                    | 3                   | 145                      | -61                         | 84                       |
| 2012-2013 | 0            | 0                | 0                      | 131            | 0                  | 1                    | 2                   | 134                      | -71                         | 63                       |
| 2013-2014 | 0            | 0                | 0                      | 89             | 3                  | 4                    | 3                   | 99                       | -129                        | -30                      |
| Average   | 0            | -1               | -1                     | 98             | 1                  | 2                    | 4                   | 105                      | -80                         | 25                       |