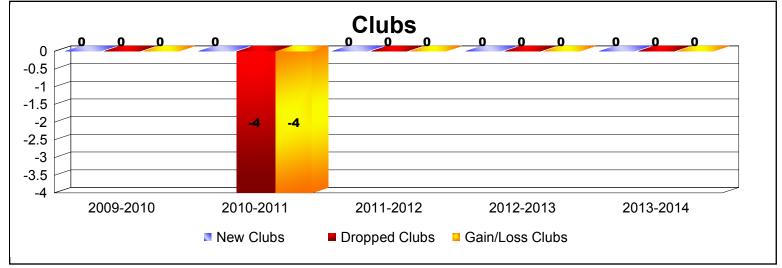

District J 1

As of June 2014 Cumulative

| Year      | New<br>Clubs | Dropped<br>Clubs | Gain/<br>Loss<br>Clubs | New<br>Members | Charter<br>Members | Reinstate<br>Members | Transfer<br>Members | Total<br>Member<br>Added | Total<br>Members<br>Dropped | Gain/<br>Loss<br>Members |
|-----------|--------------|------------------|------------------------|----------------|--------------------|----------------------|---------------------|--------------------------|-----------------------------|--------------------------|
| 2009-2010 | 0            | 0                | 0                      | 48             | 0                  | 5                    | 9                   | 62                       | -62                         | 0                        |
| 2010-2011 | 0            | -4               | -4                     | 81             | 0                  | 1                    | 4                   | 86                       | -78                         | 8                        |
| 2011-2012 | 0            | 0                | 0                      | 141            | 0                  | 1                    | 3                   | 145                      | -61                         | 84                       |
| 2012-2013 | 0            | 0                | 0                      | 131            | 0                  | 1                    | 2                   | 134                      | -71                         | 63                       |
| 2013-2014 | 0            | 0                | 0                      | 89             | 3                  | 4                    | 3                   | 99                       | -129                        | -30                      |
| Average   | 0            | -1               | -1                     | 98             | 1                  | 2                    | 4                   | 105                      | -80                         | 25                       |